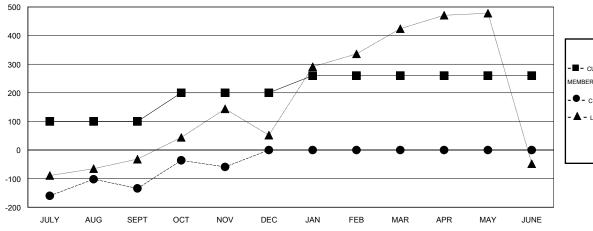

#### GOALS AND ACTUAL MEMBERS CUMULATIVE

| - 🔳 - | CURRENT YEAR GOALS FOR NEW |
|-------|----------------------------|
| иЕМВ  | ERS                        |

- CURRENT YEAR ACTUAL MEMBERS

- ▲ - LAST YEAR ACTUAL MEMBERS