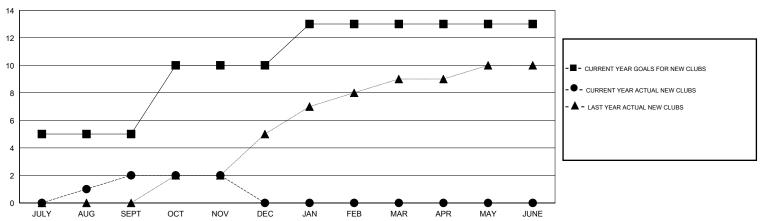

| 100                | 369                                 | 503                | -134             |
| OCT/NOV/DEC           | 5                | 0         | 1                | -1               | OCT/NOV/DEC           | 100                | 139                                 | 64                 | 75               |
| JAN/FEB/MAR           | 3                | 0         | 0                | 0                | JAN/FEB/MAR           | 60                 | 0                                   | 0                  | 0                |
| APR/MAY/JUNE          | 0                | 0         | 0                | 0                | APR/MAY/JUNE          | 0                  | 0                                   | 0                  | 0                |

#### GOALS AND ACTUAL NEW CLUBS CUMULATIVE



#### GOALS AND ACTUAL MEMBERS CUMULATIVE



| - 🔳 - | CURRENT YEAR GOALS FOR NEW |
|-------|----------------------------|
| иЕМВ  | ERS                        |

- CURRENT YEAR ACTUAL MEMBERS

- ▲ - LAST YEAR ACTUAL MEMBERS

| DROPPED CLUBS: 9  DROPPED MEMBERS                                                   |     | 79 CLUBS OF 141 ADDED 1 OR MORE<br>NEW MEMBERS | GENDER DISTRIBUTION  MALE 3,317 (71.83%)  FEMALE 1,301 (28.17%) |                |
|-------------------------------------------------------------------------------------|-----|------------------------------------------------|-----------------------------------------------------------------|----------------|
| DECEASED         7           CLUB CANCELLED         142           OTHER         418 |     | CLICK HERE FOR HEALTH ASSES